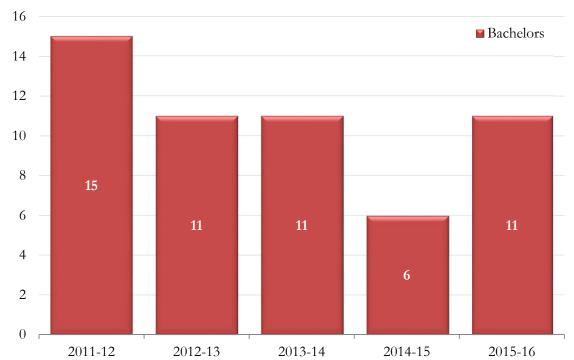

## College of Human Sciences Department of Family and Child Sciences Degrees Awarded by Semester - Double Majors

CIP Code: 190701

|         |            | Bachelors | Masters | Doctorate | Total |
|---------|------------|-----------|---------|-----------|-------|
| 2011-12 | Summer '11 | 2         | 0       | 0         | 2     |
|         | Fall '11   | 2         | 0       | 0         | 2     |
|         | Spring '12 | 11        | 0       | 0         | 11    |
| 2011-12 | Total      | 15        | 0       | 0         | 15    |
| 2012-13 | Summer '12 | 2         | 0       | 0         | 2     |
|         | Fall '12   | 0         | 0       | 0         | 0     |
|         | Spring '13 | 9         | 0       | 0         | 9     |
| 2012-13 | Total      | 11        | 0       | 0         | 11    |
| 2013-14 | Summer '13 | 1         | 0       | 0         | 1     |
|         | Fall '13   | 2         | 0       | 0         | 2     |
|         | Spring '14 | 8         | 0       | 0         | 8     |
| 2013-14 | Total      | 11        | 0       | 0         | 11    |
| 2014-15 | Summer '14 | 1         | 0       | 0         | 1     |
|         | Fall '14   | 1         | 0       | 0         | 1     |
|         | Spring '15 | 4         | 0       | 0         | 4     |
| 2014-15 | Total      | 6         | 0       | 0         | 6     |
| 2015-16 | Summer '15 | 0         | 0       | 0         | 0     |
|         | Fall '15   | 2         | 0       | 0         | 2     |
|         | Spring '16 | 9         | 0       | 0         | 9     |
| 2015-16 | Total      | 11        | 0       | 0         | 11    |